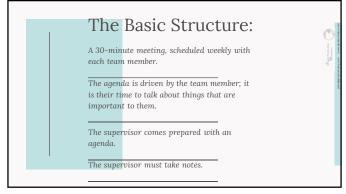

.

Please note that these items are reprinted by permission from the author.

If you desire to reproduce them, please obtain permission from the originator.

Rutgers, The State University of New Jersey
Liberty Plaza, 335 George Street, New Brunswick, NJ 08901
boggscenter.rwjms.rutgers.edu p. 732-235-9300 f. 732-235-9330
Follow Us on Facebook @TheBoggsCenteronDevelopmentalDisabilities





Certificates of Attendance for Continuing Education Recognition

To receive a Certificate of Attendance, you must:

Be logged onto the webinar from start to finish and Complete the evaluation ("short survey") at the end of the webinar

Certificates will be emailed to attendees who meet these requirements next week



3





5

October 6, 2023

2









9 1





11 12









15 1





17 18













October 6, 2023 









27 29





29 30









33





35 36









39 40





41 42





TAKE THE FIRST STEP

What is the smallest step you can take towards implementing a person-centered supervision model?



45 46





47 48

October 6, 2023