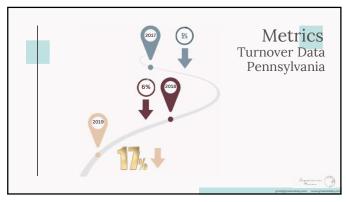

or.

If you desire to reproduce them, please obtain permission from the originator.

Rutgers, The State University of New Jersey
Liberty Plaza, 335 George Street, New Brunswick, NJ 08901
boggscenter.rwjms.rutgers.edu p. 732-235-9300 f. 732-235-9330
Follow Us on Facebook @TheBoggsCenteronDevelopmentalDisabilities





Certificates of Attendance for Continuing Education Recognition

To receive a Certificate of Attendance, you must:

Be logged onto the webinar from start to finish and Complete the evaluation ("short survey") at the end of the webinar

Certificates will be emailed to attendees who meet these requirements next week



3





5

October 6, 2023

2









9 1





11 12









15 1





17 18













October 6, 2023 









27 29





29 30









33





35 36









39 40





41 42





TAKE THE FIRST STEP

What is the smallest step you can take towards implementing a person-centered supervision model?



45 46





47 48

October 6, 2023