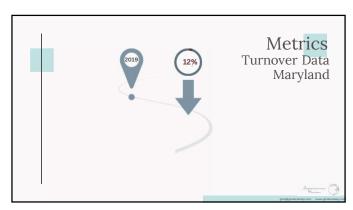

.

If you desire to reproduce them, please obtain permission from the originator.

Rutgers, The State University of New Jersey
Liberty Plaza, 335 George Street, New Brunswick, NJ 08901
boggscenter.rwjms.rutgers.edu p. 732-235-9300 f. 732-235-9330
Follow Us on Facebook @TheBoggsCenteronDevelopmentalDisabilities





Certificates of Attendance for Continuing Education Recognition

To receive a Certificate of Attendance, you must:

Be logged onto the webinar from start to finish and Complete the evaluation ("short survey") at the end of the webinar

Certificates will be emailed to attendees who meet these requirements next week



3





5

October 6, 2023

2









9 1





11 12









15 1





17 18













October 6, 2023 









27 29





29 30









33





35 36









39 40





41 42





TAKE THE FIRST STEP

What is the smallest step you can take towards implementing a person-centered supervision model?



45 46





47 48

October 6, 2023