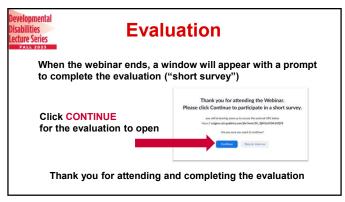

Certificates of Attendance for Continuing Education Recognition

To receive a Certificate of Attendance, you must:

Be logged onto the webinar from start to finish and Complete the evaluation ("short survey") at the end of the webinar

Certificates will be emailed to attendees who meet these requirements next week

3

5

October 6, 2023

2

9 1

11 12

15 1