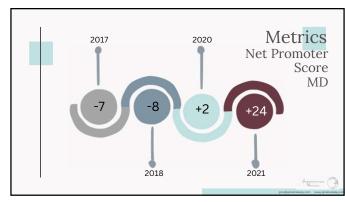

esire to reproduce them, please obtain permission from the originator.

Rutgers, The State University of New Jersey
Liberty Plaza, 335 George Street, New Brunswick, NJ 08901
boggscenter.rwjms.rutgers.edu p. 732-235-9300 f. 732-235-9330
Follow Us on Facebook @TheBoggsCenteronDevelopmentalDisabilities





Certificates of Attendance for Continuing Education Recognition

To receive a Certificate of Attendance, you must:

Be logged onto the webinar from start to finish and Complete the evaluation ("short survey") at the end of the webinar

Certificates will be emailed to attendees who meet these requirements next week



3





5

October 6, 2023

2









9 1





11 12









15 1





17 18













October 6, 2023 









27 29





29 30









33





35 36









39 40





41 42





TAKE THE FIRST STEP

What is the smallest step you can take towards implementing a person-centered supervision model?



45 46





47 48

October 6, 2023