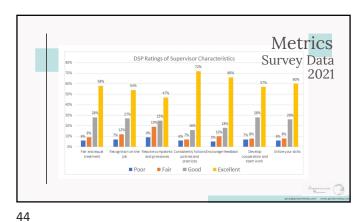

produce them, please obtain permission from the originator.

Rutgers, The State University of New Jersey
Liberty Plaza, 335 George Street, New Brunswick, NJ 08901
boggscenter.rwjms.rutgers.edu p. 732-235-9300 f. 732-235-9330
Follow Us on Facebook @TheBoggsCenteronDevelopmentalDisabilities





Certificates of Attendance for Continuing Education Recognition

To receive a Certificate of Attendance, you must:

Be logged onto the webinar from start to finish and Complete the evaluation ("short survey") at the end of the webinar

Certificates will be emailed to attendees who meet these requirements next week



3





5

October 6, 2023

2









9 1





11 12









15 1





17 18













October 6, 2023 









27 29





29 30









33





35 36









39 40





41 42





TAKE THE FIRST STEP

What is the smallest step you can take towards implementing a person-centered supervision model?



45 46





47 48

October 6, 2023