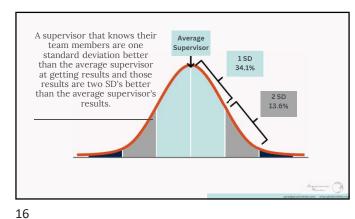

and dissemination activities.

Please note that these items are reprinted by permission from the author.

If you desire to reproduce them, please obtain permission from the originator.

Rutgers, The State University of New Jersey
Liberty Plaza, 335 George Street, New Brunswick, NJ 08901
boggscenter.rwjms.rutgers.edu p. 732-235-9300 f. 732-235-9330
Follow Us on Facebook @TheBoggsCenteronDevelopmentalDisabilities





Certificates of Attendance for Continuing Education Recognition

To receive a Certificate of Attendance, you must:

Be logged onto the webinar from start to finish and Complete the evaluation ("short survey") at the end of the webinar

Certificates will be emailed to attendees who meet these requirements next week



3





5

October 6, 2023

2









9 1





11 12









15 1





17 18













October 6, 2023 









27 29





29 30









33





35 36









39 40





41 42





TAKE THE FIRST STEP

What is the smallest step you can take towards implementing a person-centered supervision model?



45 46





47 48

October 6, 2023