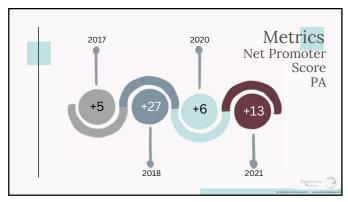

desire to reproduce them, please obtain permission from the originator.

Rutgers, The State University of New Jersey
Liberty Plaza, 335 George Street, New Brunswick, NJ 08901
boggscenter.rwjms.rutgers.edu p. 732-235-9300 f. 732-235-9330
Follow Us on Facebook @TheBoggsCenteronDevelopmentalDisabilities





Certificates of Attendance for Continuing Education Recognition

To receive a Certificate of Attendance, you must:

Be logged onto the webinar from start to finish and Complete the evaluation ("short survey") at the end of the webinar

Certificates will be emailed to attendees who meet these requirements next week



3





5

October 6, 2023

2









9 1





11 12









15 1





17 18













October 6, 2023 









27 29





29 30









33





35 36









39 40





41 42





TAKE THE FIRST STEP

What is the smallest step you can take towards implementing a person-centered supervision model?



45 46





47 48

October 6, 2023